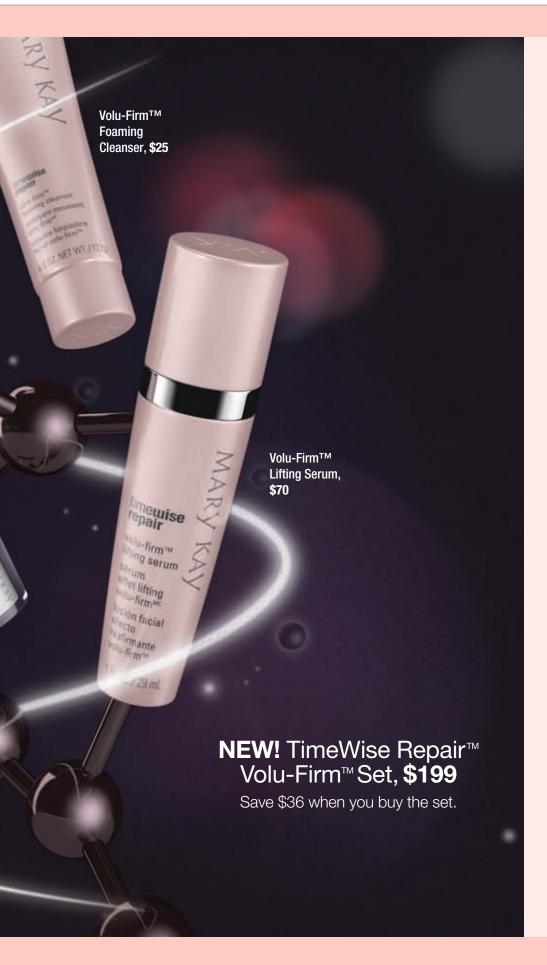

# **Inside**THIS

**NEW!** 

TimeWise Repair<sup>™</sup> combines extensive research, innovative ingredients and comprehensive testing to deliver the benefits that target the advanced signs of skin aging. Think of it as a new beginning for your skin.

A NEW AGE of beauty is born.

Mary Kay's NEWEST skin care targets advanced signs of aging. It's like a **NEW BEGINNING** for your skin.

This fall, Mary Kay will introduce TimeWise Repair™, a scientifically innovative skin care regimen that combines extensive research, innovative ingredients and comprehensive testing to deliver the benefits that target the advanced signs of skin aging.

# What makes these products special?

At the heart of the regimen is the patent-pending Volu-Firm™ Complex,

a perfect union of three ingredients so vital to skin recovery that it's in every product formula.

The Volu-Firm™ Complex contains:

- A biomimetic peptide that helps support processes critical for skin repair.†
- A hyaluronic acid booster<sup>†</sup> that helps provide youthful skin volume and lift.
- Plant stem cells that help protect the integrity of the skin matrix, the source of skin firmness.†

# **Application Order** DAY

- 1. Volu-Firm™ Foaming Cleanser
- 2. Volu-Firm™ Lifting Serum
- 3. Volu-Firm™ Day Cream Sunscreen Broad Spectrum SPF 30\*
- 4. Volu-Firm<sup>™</sup> Eye Renewal Cream

# **NIGHT**

- 1. Volu-Firm™ Foaming Cleanser
- 2. Volu-Firm™ Lifting Serum
- 3. Volu-Firm™ Night Treatment With Retinol
- 4. Volu- Firm™ Eye Renewal Cream

\*Over-the-counter drug product. august 2012 applause 5