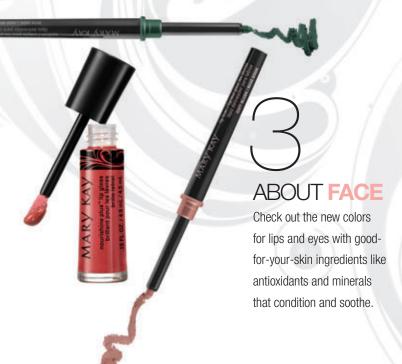

#### MARY KAY® NOURISHINE PLUS™ LIP GLOSS

- Provides an instant boost of moisture to lips.
- Smoothes, protects and conditions.
- Provides serious, ultraglossy shine.
- Loaded with good-for-your-lips ingredients to help them feel healthy and look younger.
- Antioxidant-and mineral-enriched.

#### **EYELINER**

- Long-wearing (over 8 hours).
- Seven shades (three new) are richer and flatter every skin tone.
- Fade-resistant, water- and smudge-proof.
- Makes lashes appear thicker.

# MARY KAY® LIP LINER

- Contains age-fighting ingredients to help protect elastin.
- Vitamin E helps protect lips from free radicals and environmental damage.
- Feels moisturizing and nourishing to help keep lips looking young and voluminous.
- Nine shades (four new) designed to match your natural lip tone.
- Versatile shades can create any look from natural to dramatic.