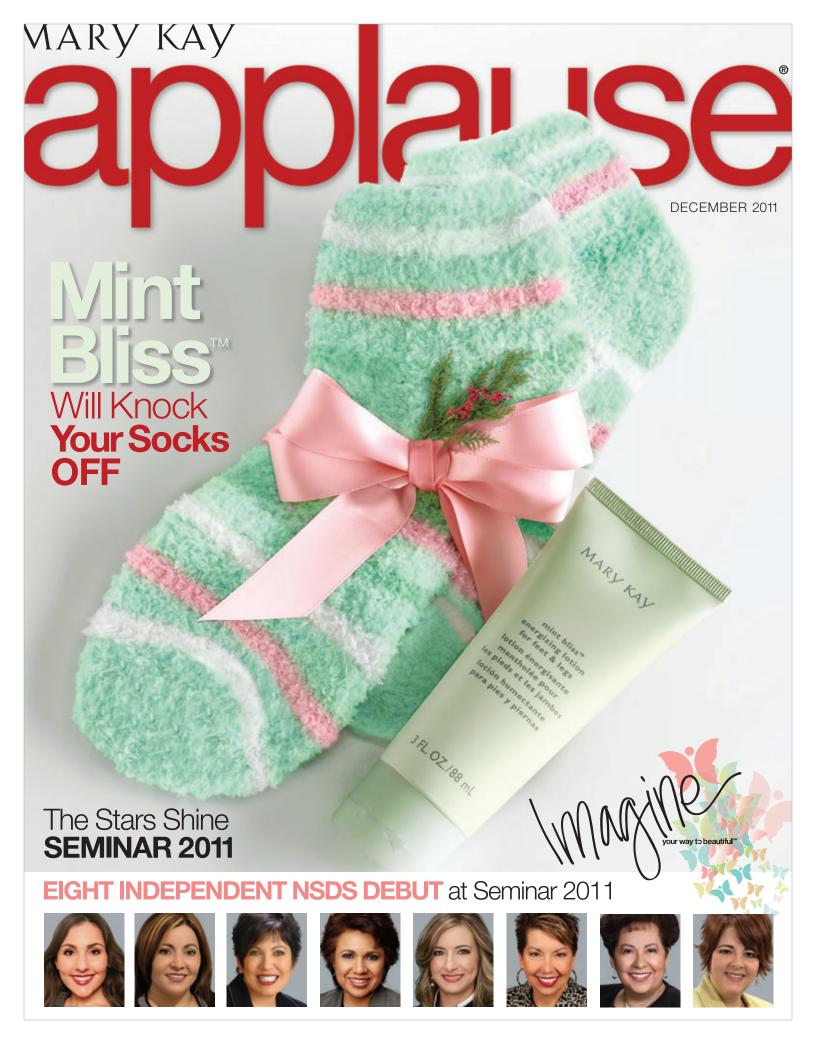

#### **FREE GIFT** WITH PURCHASE

You're sure to top Santa's "Nice" list with this offer! Beginning Nov. 1, for every Mary Kay® Mint Bliss™ Energizing Lotion for Feet & Legs purchase, your customers receive a pair of soft, PLUSH SOCKS FREE, while supplies last.

# **PAMPERED** Warm your tootsies with a **FREE PAIR OF PLUSH SOCKS\*** when you purchase Mary Kay® Mint Bliss™ Energizing Lotion for Feet & Legs. It's easy for your legs and feet to feel tired and overworked. Mary Kay® Mint Bliss™ **Energizing Lotion** for Feet & Legs, with MARY KAY its cool mint formula, gives you the extra boost needed to stay fresh and revived. 3 FL OZ /88 mL Mary Kay® Mint Bliss™ **Energizing Lotion for**

SANTA isn't the only one delivering gifts this season. Beginning Nov. 1, when you purchase Mint Bliss™ Energizing Lotion for Feet & Legs, you'll receive a pair of soft, plush minty green socks – FREE!\* It's a perfect gift for everyone on your holiday shopping list.

#### **PROMO FACTS**

Starting Nov. 1, 2011, and while supplies last, each order of Mary Kay® Mint Bliss™
Energizing Lotion for Feet & Legs will include a free pair of coordinating socks. No limits apply, but quantities are limited.