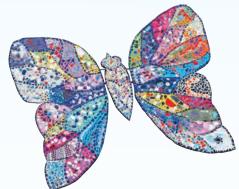

This butterfly mosaic is displayed outside the Family Services offices. "It symbolizes the idea that one's history is not her destiny," says John Pfleiderer, Executive Director of Family Services. "People can redefine themselves."

Mosaics can be a perfect form of art therapy. Family Services' clients create butterfly mosaics to take when they leave the shelter, and children receive wooden butterfly-shaped puzzles where they can write positive words to describe themselves.