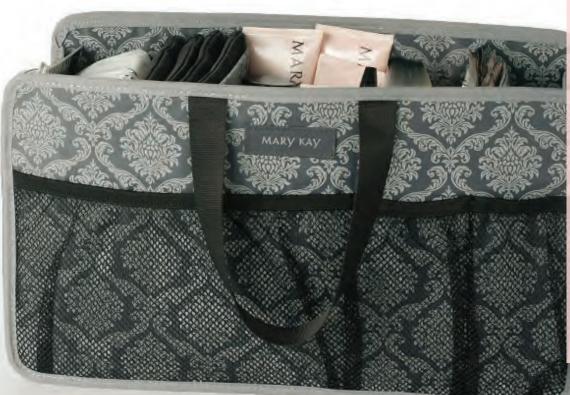

#### WHAT DO I GET?

Not only will you get a new personal team member, you'll also receive the new stylish, yet practical, Mary Kay® caddy†. Recruiters will receive their caddy with their next order placed by June 30, 2012. (Limit of one caddy per recruiter.)

#### **ABOUT THE CADDY**

The filigree-patterned caddy is soon to be part of the new Mary Kay® Starter Kit Bag, so you'll be among the first to receive it! It's roomy with adjustable compartments inside and mesh pockets on the outside for flexibility and carrying ease. Perfect to carry products and supplies to a skin care party!