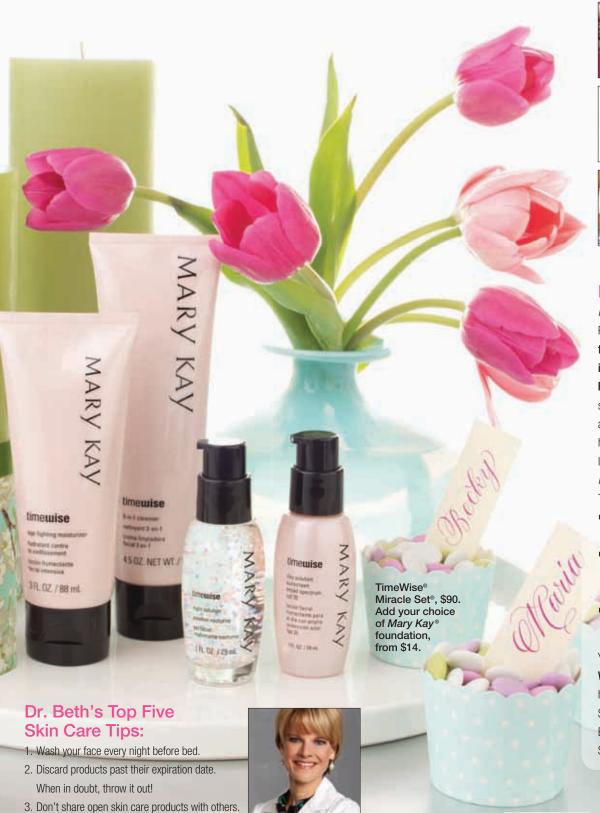

# Miracle worker

The TimeWise® Miracle Set® is a great starting point to demonstrate at your skin care parties. Why? When used as a set, it offers clinically tested results that have benefited millions! And it appeals to the broadest age range (25-50) with early-to-moderate signs of aging.

#### 11 Age-Defying **Benefits**

Cleanse, exfoliate, freshen, energize, hydrate, smooth, visibly firm, soften, protect, renew and reduce the look of fine lines and wrinkles.

Set includes:

TimeWise® Day Solution Sunscreen Broad Spectrum SPF 35\*, \$30 TimeWise® Night Solution, \$30 TimeWise® 3-in-1 Cleanser, \$18 TimeWise® Age-Fighting Moisturizer, \$22

#### Order of Application

- 1. TlmeWise® 3-In-1 Cleanser
- 2. TlmeWise® Day Solution Sunscreen Broad Spectrum SPF 35\* OR TimeWise® Night Solution
- 3. TimeWise® Age-Fighting Moisturizer

The TimeWise® Miracle Set® has earned the Good Housekeeping Seal. The Seal applies from Jan. 1 - Dec. 31, 2013.