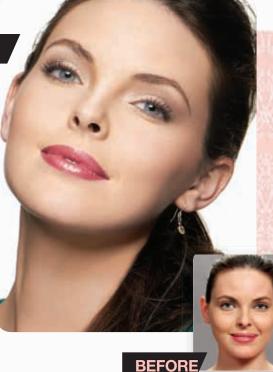

# The Special Occasion Look

#### Eye color

- Apply Midnight Star mineral eye color from lashline midway to brow bone and along lower lashline.
- To create a dramatic elongated eye effect, blend Coal and Peacock Blue mineral eye colors along outer edge of eyes in a V-shape.

#### Eye finishers

- Apply Black eyeliner along lower lashline. Use Mary Kay® Eye Smudger Brush or cotton swab.
- Apply Mary Kay® Ultimate Mascara™ in Black to upper and lower lashes.

#### Cheeks

- Contour cheeks with Canyon Gold mineral bronzing powder blended along hollow of cheekbones and lightly dusted along temples.
- Swirl Sparkling Cider mineral cheek color onto apples of cheeks to add warmth.

#### Lips

- Line the natural line of the lips with Cappuccino lip liner and blend edges with a lip brush or finger.
- · Apply Sunlit Sand creme lipstick.
- · Finish with Icicle lip gloss.

†Available while supplies last

**BEFORE** 