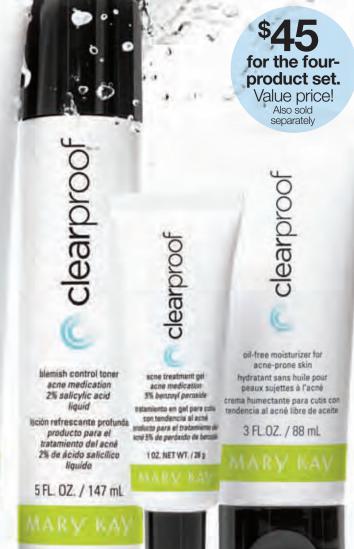

# NEW! Clear Proof Acne System! See clearer skin in just 7 days\*

clarifying cleansing gel acne medication 2% salicylic acid

gel limpiador para cutis con tendencia al acné producto para el tratamiento del acné 2% de ácido salicítico

# **STEPS**

- Clear Proof™ Clarifying Cleansing Gel,† \$16 Deep cleanses skin to penetrate and clear pores. Gently removes dirt, oil and complexion-dulling impurities. Contains 2% salicylic acid.
- Clear Proof™ **Blemish Control** Toner,† \$15 Tones without overdrying. Cleanses skin and helps control shine. Leaves skin feeling soft and supple. Contains 2% salicylic acid.

\$15

Clear Proof<sup>™</sup> Acne Treatment Gel,† \$10 Helps clear up pimples fast while helping prevent new ones from forming. Helps fade the look of lingering acne spots. Contains 5% benzoyl peroxide.

\$10

Clear Proof™ Oil-Free Moisturizer for Acne-Prone Skin, \$18 Replenishes moisture to provide balanced hydration. Helps control excess oil, leaving skin with a beautiful

matte finish.