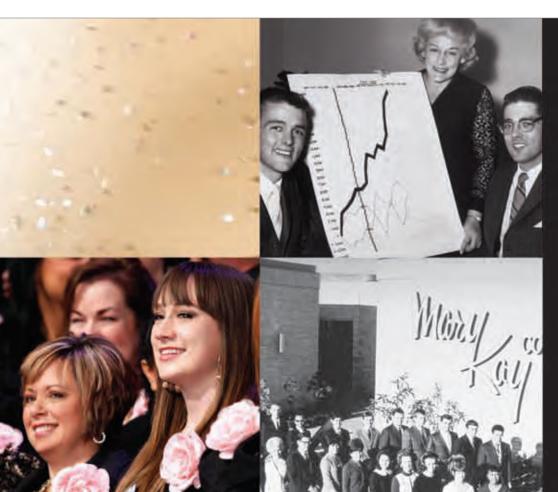

# 1964

Seminar begins more like a large family dinner than the grand gala it is today. Mary Kay cooks chicken and jalapeño dressing for 200 Independent Beauty Consultants. She decorates with crepe paper and balloons to celebrate their first anniversary.

# 1965

Since a great image can inspire confidence, success and pride, it's no surprise that the Career Apparel program is among the first developed after the Company opens.

# 1966

Mary Kay marries Mel Ash on January 6. They marry on a Thursday, and on every Thursday after that, Mel gives Mary Kay a gift, sometimes candy or a flower, other times, a cherished collectible.

Make it pink!
Mary Kay Ash
requests a pink
Cadillac and creates
the Career Car program. The
first pink Cadillacs are awarded
to the top 5 Independent
Sales Directors. Today, more
than 1,200 Independent Sales
Directors earn the use of a
Mary Kay pink Cadillac.

# 1970

First diamond bumblebee pin. Mary Kay Ash tells the story of how aerodynamic engineers are unable to understand how the bumblebee flies. The bumblebee symbolizes the can-do spirit to achieve new heights.