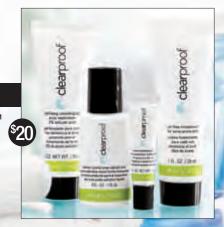

# **CLEARER** SKIN

NEW! Clear Proof<sup>™</sup> Acne System is great for your customers with mild to moderate acne.

20

# NEW! Clear Proof Acne System! See clearer skin in just 7 days\*

clarifying cleansing gel acne medication 2% salicylic acid

gel limpiador para cutis con tendencia al acné producto para el tratamiento del acné 2% de ácido salicítico

4.5 OZ. NET WT. / 127 g

# **STEPS**

- Clear Proof™ Clarifying Cleansing Gel,† \$16 Deep cleanses skin to penetrate and clear pores. Gently removes dirt, oil and complexion-dulling impurities. Contains 2% salicylic acid.
- Clear Proof™ **Blemish Control** Toner,† \$15 Tones without overdrying. Cleanses skin and helps control shine. Leaves skin feeling soft and supple. Contains 2% salicylic acid.

\$15

Clear Proof<sup>™</sup> Acne Treatment Gel,† \$10 Helps clear up pimples fast while helping prevent new ones from forming. Helps fade the look of lingering acne spots. Contains 5% benzoyl peroxide.

\$10

Clear Proof™ Oil-Free Moisturizer for Acne-Prone Skin, \$18 Replenishes moisture to provide balanced hydration. Helps control excess oil, leaving skin with a beautiful

matte finish.