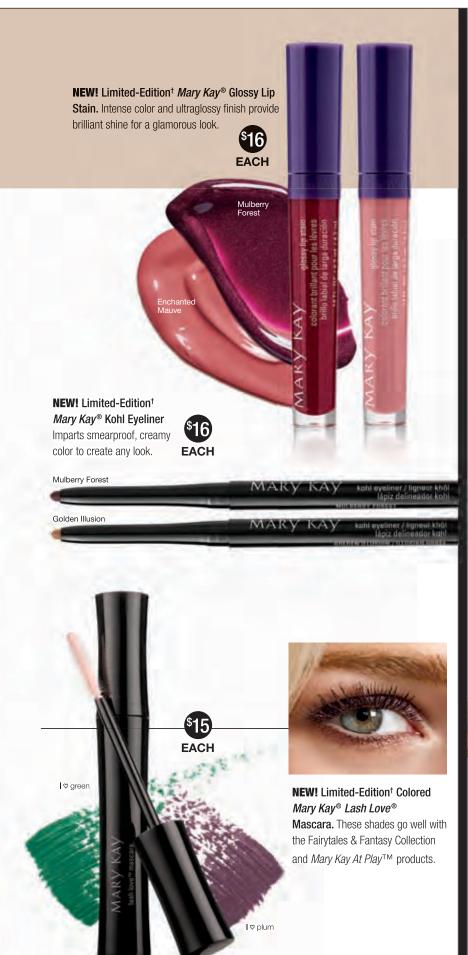

# ales & Fantas Collection

Spotlight the Season's Hottest Trends with regular-line Mary Kay® products. Members of the Mary Kay Global Makeup Artist team recommend these colors for fall: Mary Kay® Cream Eye Color, \$14 ea., in Pale Blush, Beach Blonde, Violet Storm and Apricot Twist. Mary Kay® Mineral Eye Colors, \$7 ea., in shades like Gold Coast, Honey Spice, Precious Pink, Truffle, Sweet Plum, Lavender Fog, Polished Stone, Amber Blaze, Granite and Spun Silk. Mary Kay<sup>®</sup> True Dimensions™ Lipstick, \$18 ea., in Mystic Plum and Rosette. Mary Kay® Creme Lipstick, \$15 ea., in Rich Fig, Berry Kiss, Merlot, Sheer Blush and Pink Passion.

Mary Kay® Cream Blush, \$14 ea., in Sheer Bliss.

Mary Kay® NouriShine Plus® Lip Gloss, \$14 ea., in shades like Pink Parfait and Café au Lait.