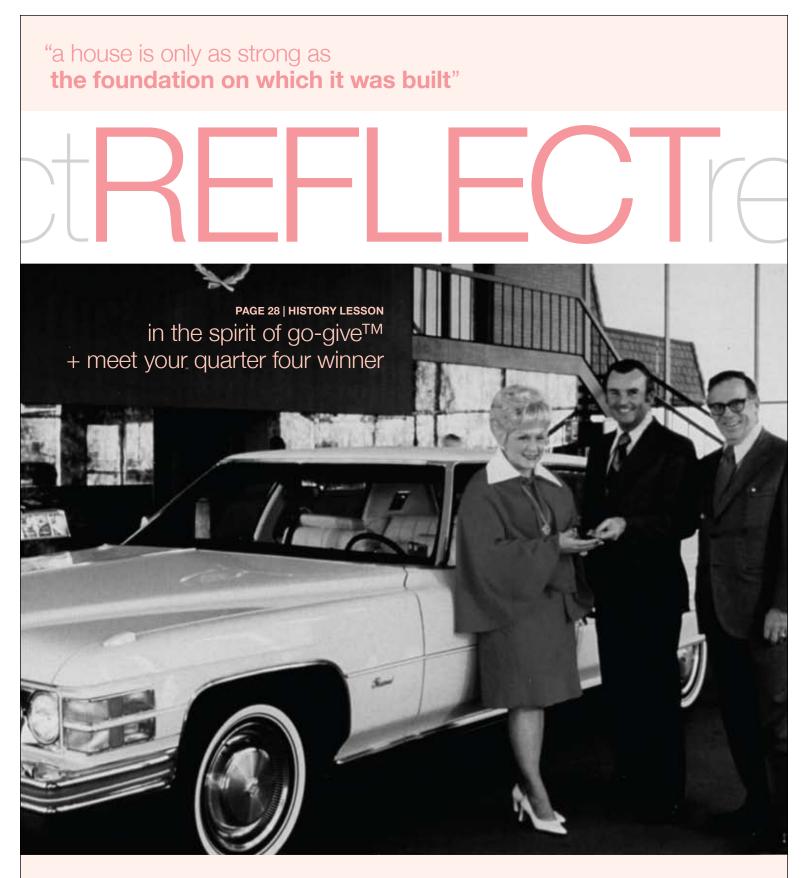

## contents

PAGE 31 | FROM MARY KAY'S KITCHEN peach pie page 33 | ENRICHING LIVES

PAGE 34 | HERITAGE mary kay pioneers REFLECT | the buzz

HISTORY LESSON

## n the spirit of **go-give**™

Mary Kay Ash created the Go-Give™ Award to honour the Mary Kay adoptee spirit. Learn more about the heritage behind this historically rich and humbling award.

#### By Mary Kay Ash (from archives)

The Go-Give Award<sup>™</sup> was born in the image of one of our greatest Independent National Sales Directors (NSD), Sue Z. Vickers. Sue started her Mary Kay business in 1965, debuted as an Independent Sales Director eight months later and became our sixth NSD in January 1974. Her good deeds and positive influence have become legacy in our Company.

At Seminar '71, Sue was honoured with the first award for unselfishly inspiring and motivating those who sought her help. Sue made every effort to include anyone in her unit who wanted to be there – pioneering the adoptive Independent Sales Director program and helping to propagate the Company's "no-territories" policy.