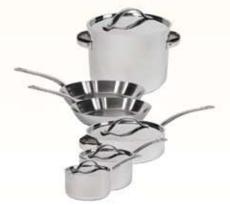

#### GORDON RAMSAY 10-PIECE COOKWARE SET

Conquer all stovetop cooking tasks with this comprehensive 10-piece cookware set. Created by master chef Gordon Ramsay, this set is oven and dishwasher-safe plus it comes with individual polishing bags for extra protection.