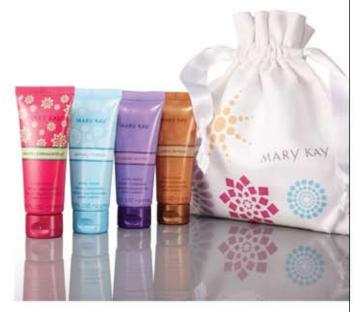

### FALL/HOLIDAY 2010 GIFT WITH PURCHASE mary kay<sup>®</sup> mini eau de toilette body lotion set

With one 22 mL tube of each **Mary Kay® Eau de Toilette Body Lotion** – including Warm Amber®, Simply Cotton®, Exotic Passionfruit® and new Forever Orchid™ – tucked inside a charming fabric pouch, this moisturizing, nourishing gift-withpurchase is sure to help your customers find their favourite fragrance.

And once they've done just that, be sure to follow up to share full-size versions of the coordinating eau de toilette fragrance and body lotion. Here's to *scent*-sational sales!