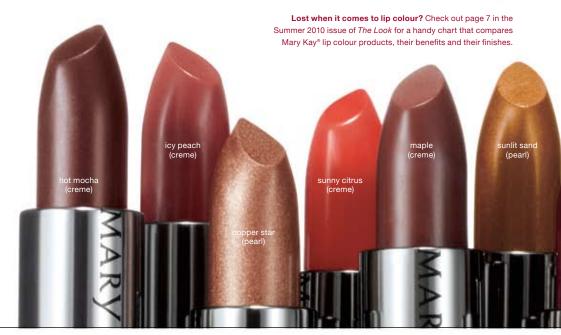

## mary kay<sup>®</sup> creme lipstick in 11 *NEW* shades

Now there's even more to love about your favourite lipstick. **Mary Kay® Creme Lipstick** (\$16.50) is still the classic formula women have loved for years – now available in 36 beautiful shades. This long-wearing, stay-true colour glides on with a lightweight, creamy texture and delivers maximum colour impact that lasts.

#### Mary Kay<sup>®</sup> Creme Lipstick

| FORMER FAVE   | NEW LOVE                            |
|---------------|-------------------------------------|
| Garnet Frost  | Frosted Rose or Pink Satin          |
| Golden        | Sunlit Sand                         |
| Paradise Pink | Pink Shimmer or Frosted Rose        |
| Pink Melon    | Pink Passion or Dusty Rose          |
| Rich Cocoa    | Downtown Brown or Nutmeg            |
| Sunburst      | Sunset or Sunny Citrus              |
| Tanned        | Whisper plus Melon Sorbet lip gloss |
|               |                                     |