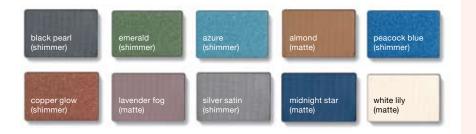

## alluring eyes

With these 10 new **Mary Kay® Mineral Eye Colors** (\$7.50 each), your customers can choose from a total of 31 shades.

#### Mary Kay® Mineral Eye Color

| FORMER FAVE  | NEW LOVE                   |
|--------------|----------------------------|
| Dusty Lilac  | Lavender Fog               |
| Golden Olive | Ivy Garden                 |
| Navy Blue    | Midnight Star              |
| Raisin       | Cinnabar                   |
| Steel        | Silver Satin               |
| Sweet Pink   | Spun Silk or Silky Caramel |