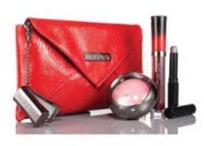

### our cover LOOK apricot glow for summer

Beautifully bronzed skin and shimmery sunkissed makeup – this summer's must-have look is effortless and easy.

The perfect pick for a hot summer day (or night)? An apricot glow. Mary Kay<sup>®</sup> Mineral Eye Color in Amber Blaze brings out the inner bronze goddess – with just the right hint of allover shimmer. For cheeks, opt for a light cheek colour in a coral or peach shade. And on lips, go sheer to capture a natural beach-beautiful look.

#### How To Get It

- Apply Amber Blaze mineral eye colour to the entire eyelid.
- Apply a single coat of Mary Kay<sup>®</sup> Lash Lengthening Mascara in Black.
- Apply Pink Petals mineral cheek colour on the apples of the cheeks, then blend toward the temples.
- Apply Mary Kay<sup>®</sup> Tinted Lip Balm Sunscreen SPF 15 in Apricot.

Get this shade while you can! It's been discontinued and is only available while supplies last.