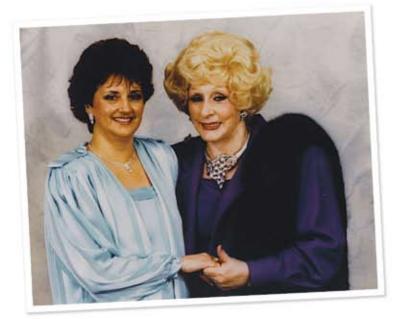

## n the spirit of **go-give**™

Mary Kay Ash created the Go-Give™ Award to honour the Mary Kay adoptee spirit. Learn more about the heritage behind this historically rich and humbling award.

#### By Mary Kay Ash (from archives)

The Go-Give Award<sup>™</sup> was born in the image of one of our greatest Independent National Sales Directors (NSD), Sue Z. Vickers. Sue started her Mary Kay business in 1965, debuted as an Independent Sales Director eight months later and became our sixth NSD in January 1974. Her good deeds and positive influence have become legacy in our Company.

At Seminar '71, Sue was honoured with the first award for unselfishly inspiring and motivating those who sought her help. Sue made every effort to include anyone in her unit who wanted to be there – pioneering the adoptive Independent Sales Director program and helping to propagate the Company's "no-territories" policy.