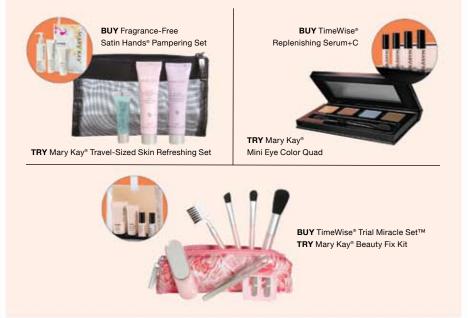

## peach perfection

Now hands can have all the benefits of the **Fragrance-Free Satin Hands**<sup>®</sup> **Pampering Set**, with the addition of a perfect peach scent and new packaging!

Fragrance-Free Satin Hands<sup>®</sup> Hand Softener is the perfect starting point for pampering, while peach-scented Satin Hands<sup>®</sup> Satin Smoothie<sup>®</sup> Hand Scrub and Satin Hands<sup>®</sup> Hand Cream provide a fragrant option for softening hands.

### FALL/HOLIDAY 2010 GIFT WITH PURCHASE mary kay<sup>®</sup> mini eau de toilette body lotion set

With one 22 mL tube of each **Mary Kay® Eau de Toilette Body Lotion** – including Warm Amber®, Simply Cotton®, Exotic Passionfruit® and new Forever Orchid™ – tucked inside a charming fabric pouch, this moisturizing, nourishing gift-withpurchase is sure to help your customers find their favourite fragrance.