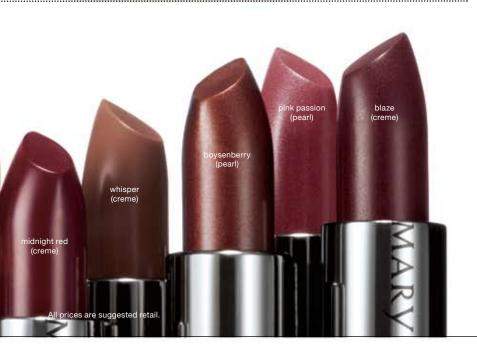

# shades of **summer**

Want to kickstart the season and the new Seminar year? Brush up on colour with new options for lips, eyes and cheeks that can help you bring out the beautiful potential of your business.

## mary kay<sup>®</sup> creme lipstick in 11 *NEW* shades

Now there's even more to love about your favourite lipstick. **Mary Kay® Creme Lipstick** (\$16.50) is still the classic formula women have loved for years – now available in 36 beautiful shades. This long-wearing, stay-true colour glides on with a lightweight, creamy texture and delivers maximum colour impact that lasts.

#### Mary Kay<sup>®</sup> Creme Lipstick

| FORMER FAVE   | NEW LOVE                            |
|---------------|-------------------------------------|
| Garnet Frost  | Frosted Rose or Pink Satin          |
| Golden        | Sunlit Sand                         |
| Paradise Pink | Pink Shimmer or Frosted Rose        |
| Pink Melon    | Pink Passion or Dusty Rose          |
| Rich Cocoa    | Downtown Brown or Nutmeg            |
| Sunburst      | Sunset or Sunny Citrus              |
| Tanned        | Whisper plus Melon Sorbet lip gloss |
|               |                                     |