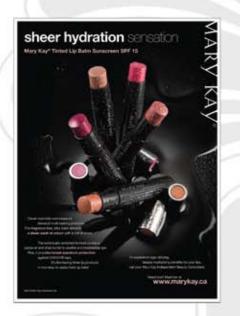

## daily defense

These multi-tasking moneysavers pack a punch with UVA/UVB protection and other beautiful benefits.

Mary Kay® **Tinted Lip Balm** Sunscreen SPF 15 A true multi-tasker this botantical-enriched formula colours, protects and moisturizes for those times when lips need it al! Available in five shades

Don't forget that lips can sunburn, too, so apply a lip balm that contains sunscreen with an SPF 15 or higher, such as **Mary Kay® Lip Protector Sunscreen SPF 15** (\$10) or **Mary Kay® Tinted Lip Balm Sunscreen SPF 15** (\$15). Both products contain zinc oxide for broad-spectrum protection and antioxidant vitamins.