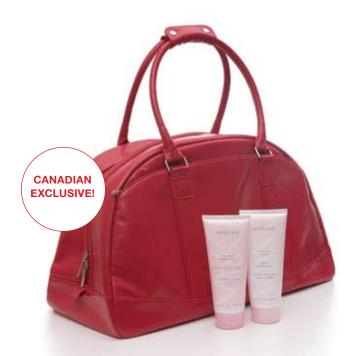

## whisked away

It's here. The Canadian-exclusive **Mary Kay® Weekender Tote Set**\* (\$55) is the answer to your packing woes!

The tote is large enough to accommodate all your travel necessities, yet remains practical in size for smooth, organized journeys.

The set includes the multi-functional Mary Kay<sup>®</sup> 2-In-1 Body Wash & Shave and all season Mary Kay<sup>®</sup> Hydrating Lotion.

Did we mention that the bag itself is red hot? Because who says you have to sacrifice space for style?