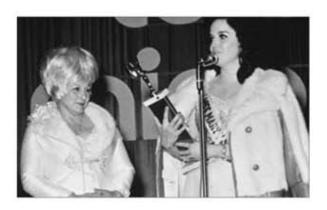

### THEN & NOW name that **tune**

**Then:** "Mary Kay Enthusiasm" was created as a result of a song contest held in the early days of the Company. Mary Kay always felt that singing brought enthusiasm and *esprit de corps* to a meeting.

**Now:** This Mary Kay favourite can be heard right before the opening of each Company event – it's the song that lets everyone know we're ready to begin. Listen for it in July at Mary Kay's biggest event of the year – Seminar! – and be sure to sing along.

**Left:** Mary Kay performs with the "show girls" at Seminar 1969.

I've got that Mary Kay enthusiasm up in my head, Up in my head, up in my head I've got that Mary Kay enthusiasm up in my head, Up in my head to stay