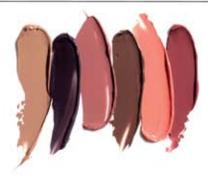

# shades of **summer**

Want to kickstart the season and the new Seminar year? Brush up on colour with new options for lips, eyes and cheeks that can help you bring out the beautiful potential of your business.

## NEW mary kay<sup>®</sup> liquid lip color

With **Mary Kay® Liquid Lip Color** (\$17.50), you can offer convenience, durability and customization all in one! This lightweight, conditioning lip colour is a two-in-one product that combines the coverage of a lipstick with the convenience of a gloss. It contains shea butter for smooth, silky conditioning and a mint flavour for a cooling, refreshing sensation. Apply it evenly for a full-coverage, dramatic lip statement or apply sparingly for a barely-there, natural look. Plus, it's fragrance-free and fits in both Mary Kay® compacts. Choose from six rich, juicy and vibrant shades.

## mary kay<sup>®</sup> creme lipstick in 11 *NEW* shades

Now there's even more to love about your favourite lipstick. **Mary Kay® Creme Lipstick** (\$16.50) is still the classic formula women have loved for years – now available in 36 beautiful shades. This long-wearing, stay-true colour glides on with a lightweight, creamy texture and delivers maximum colour impact that lasts.

## alluring eyes

With these 10 new **Mary Kay® Mineral Eye Colors** (\$7.50 each), your customers can choose from a total of 31 shades.

## beautiful cheeks

With new Citrus Bloom (\$12), customers have a total of 10 gorgeous **Mary Kay<sup>®</sup> Mineral Cheek Colors** to choose from. Perfect for all skin tones.