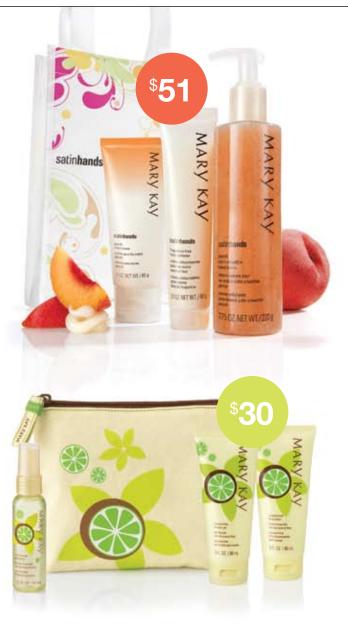

## peach perfection

Now hands can have all the benefits of the **Fragrance-Free Satin Hands**<sup>®</sup> **Pampering Set**, with the addition of a perfect peach scent and new packaging!

Fragrance-Free Satin Hands<sup>®</sup> Hand Softener is the perfect starting point for pampering, while peach-scented Satin Hands<sup>®</sup> Satin Smoothie<sup>®</sup> Hand Scrub and Satin Hands<sup>®</sup> Hand Cream provide a fragrant option for softening hands.

## scent of summer

Bring the tropics home with the juicy scent of the limited-edition **Mary Kay® Coconut Lime Body Care Set**<sup>\*</sup> (\$30).

Dive into the invigorating shower gel. Wrap yourself in the relaxing luxury of the body lotion. And top it off with body mist to keep your tropical dream alive throughout the day.

Get it all in a bag that's ready to travel for a price that will make you think you're in paradise.