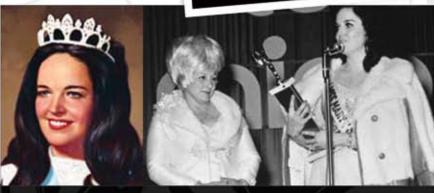

### THEN & NOW name that **tune**

**Then:** "Mary Kay Enthusiasm" was created as a result of a song contest held in the early days of the Company. Mary Kay always felt that singing brought enthusiasm and *esprit de corps* to a meeting.

**Now:** This Mary Kay favourite can be heard right before the opening of each Company event – it's the song that lets everyone know we're ready to begin. Listen for it in July at Mary Kay's biggest event of the year – Seminar! – and be sure to sing along.

**Left:** Mary Kay performs with the "show girls" at Seminar 1969.

I've got that Mary Kay enthusiasm up in my head, Up in my head, up in my head I've got that Mary Kay enthusiasm up in my head, Up in my head to stay