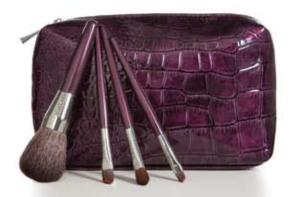

## beauty brush up

How you apply your makeup is just as important as the colours you choose. And with the professional-quality, limited-edition **Mary Kay® Beauty Brush Set**\* (\$40), you have all the tools to become a makeup master.

The set includes four compact-sized brushes that fit perfectly in the coordinating purple patent cosmetic bag – and there's even room to stash colour favourites. Just drop them in and dash!

\*Limited quantities available while supplies last. Offer expires September 15<sup>th</sup>, 2010.