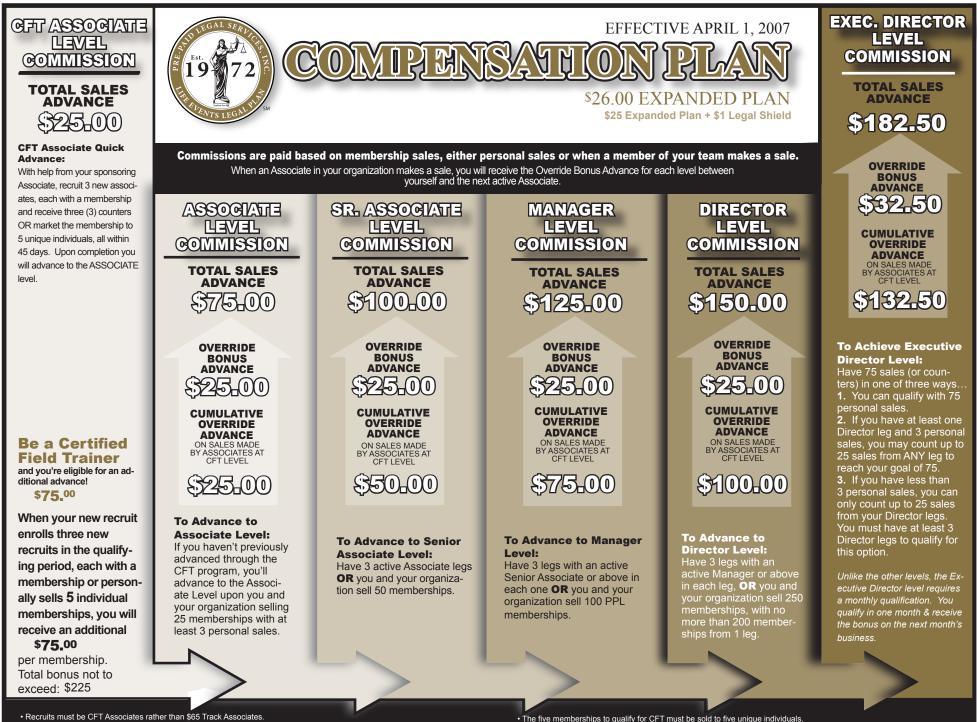

Recruits must be CFT Associates rather than \$65 Track Associates.
CFT Associates have 45 days from the effective date of their Associate Agreement to CFT qualify.
\$65 Track Associates must advance through the compensation plan through the organizational membership sales requirements
This compensation plan is subject to change without notice and is subject to all PPLSI Policies and Procedures.