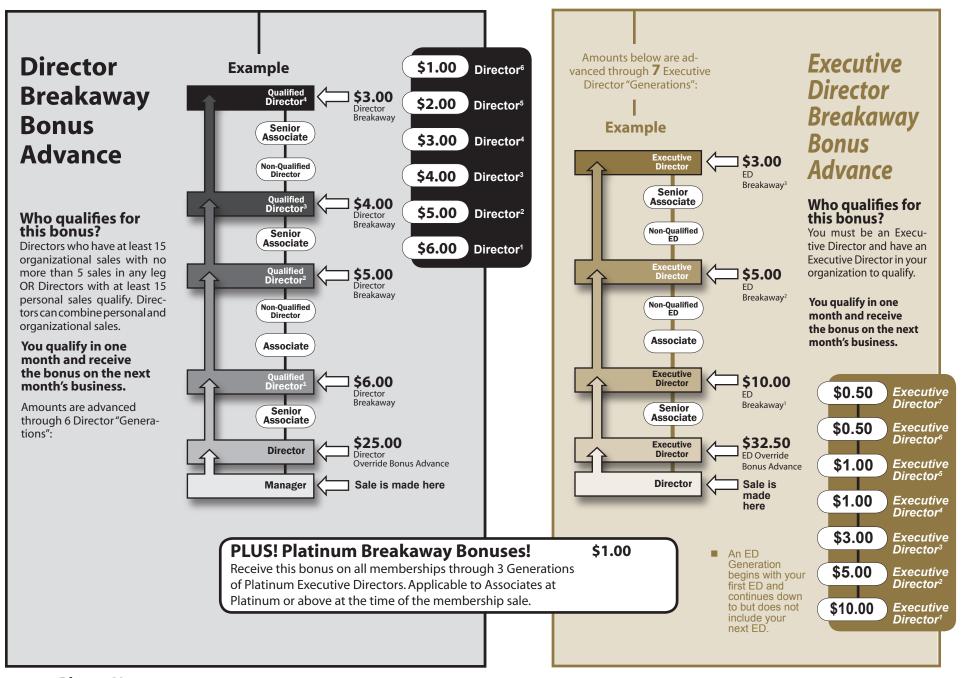

## **BREAKAWAY BONUSES** Director & Executive Director

Please Note: All amounts listed represent advance amounts. If a membership cancels before the end of the advance period, chargebacks will occur.