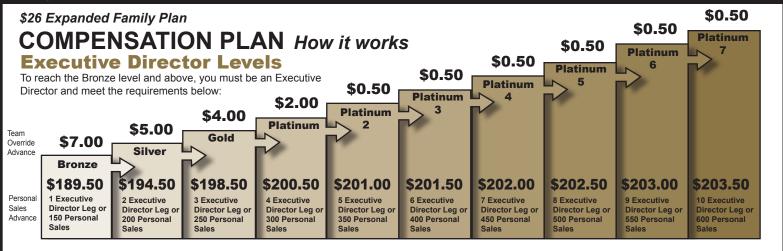

is subject to all PPLSI Policies and Procedures.

- You will be charged a \$35 Non-Taken Fee (in addition to the chargeback amount) for memberships on which money is not collected.
- Commission amounts shown represent advances. If a membership cancels during the advance period, you will be charged back against future commission advances.

## Advance Commissions: If a membership cancels, you'll incur a Commission Chargeback

You'll receive "advance" commissions when you make a membership sale. You'll "earn" commissions as the member pays for his or her membership each month. Commissions you receive during the advance period will not actually "earn out" until the end of the advance period (end of year one under the 1-Year Earnings Plan and end of year three under the 3-Year Earnings Plan).



## 1-Year Earnings and 3-Year Earnings Plan Renewals

Renewals are amounts you earn on memberships that "renew" or continue paying after the first 12 months (1-year) or 36 months (3-year) of the life of the membership. Since you receive a commission advance amount representing your commissions for the first 12 or 36 months of payments made, all additional payments made by the member after months 12 or 36 represent renewal payments which you earn.

When will I be paid? You will begin receiving renewal earnings from residuals at the beginning of month 16 (1-year) or month 37 (3-year). Renewal earnings will first be applied to any outstanding debit balance you may have.

The renewal amount you'll earn for the 1-year plan depends on the persistency levels established at the end of month 15.